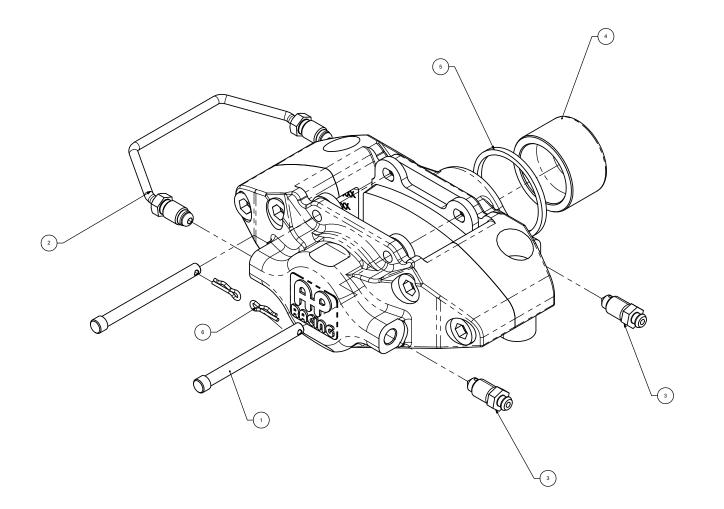

2 x 1.75" RADIAL MOUNTING F4 CALIPER INSTALLATION

DRG NO. | CP5119-64:F4 CD

| CP5119-64/65T0:F4 SPARES LIST |             |                        |             |                                                                     |
|-------------------------------|-------------|------------------------|-------------|---------------------------------------------------------------------|
| REF                           | PART NUMBER | DESCRIPTION            | QTY/CALIPER | FITTING NOTES                                                       |
| 1                             | CP5119-155  | PAD RETAINING PIN      | 2           | -                                                                   |
| 2                             | CP5119-46   | EXTERNAL PIPE ASSEMBLY | 1           | PLEASE CONTACT AP RACING TECHNICAL SUPPORT FOR FITTING INSTRUCTIONS |
| 3                             | CP3720-173  | BLEED SCREWS           | 2           | MAX TIGHTENING TORQUE 17Nm                                          |
| 4                             | CP5235-108  | SST PISTON             | 2           | -                                                                   |
| 5                             | CP4519-L    | SEAL KIT               | 1           | REFER TO PUBLICATION REF: P14.290 & P14.220                         |
| 6                             | CP4398-108  | R CLIP                 | 2           | -                                                                   |