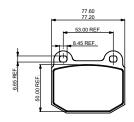

### **KEY TO DIMENSIONS**

DIMENSION 'PL' TOP OF PAD MATERIAL TO MOUNTING BOSS FACE WITH PAD SITTING DOWN ON PAD PINS. DIMENSION 'U' WHEEL CENTRE TO CALIPER MOUNTING BOSS FACE (DISC DIAMETER/2 - 'PL' DIMENSION).