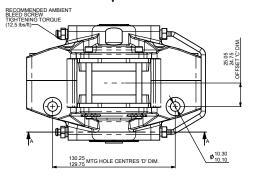

### INSTALLATION INFORMATION

DISC AND CALIPER MOUNTING TOLERANCES TO BE SUCH THAT THE DISC IN CENTRAL TO THE CALIPER TO WITHIN ±0.5MM. CALIPER TO BE MOUNTED WITHIN ±15° FROM VERTICAL DISC CLEARANCE SHOULD BE 2.5MM NOM. FROM DISC O.D. TO PATHWAY.

### **ELVD NOTE**

ALL MATERIALS AND COATINGS COMPLY WITH E.U. DIRECTIVE 2000/53/EC

AP RACING TECHNICAL SECTION WILL BE PLEASED TO ADVISE ON THE MOST SUITABLE EQUIPMENT FOR ANY PARTICULAR APPLICATION

| Part Number Cross-reference |                                          |  |
|-----------------------------|------------------------------------------|--|
| AP Racing Part Number       | Description                              |  |
| CP5119-64S0:F4              | RIGHT HAND TRAILING OR LEFT HAND LEADING |  |
| CP5119-65S0:F4              | LEFT HAND TRAILING OR RIGHT HAND LEADING |  |

2 x 1.75" RADIAL MOUNTING F4 CALIPER INSTALLATION

DRG NO. | CP5119-64:F4 CD

| CP5119-64/65T0:F4 SPARES LIST |             |                        |             |                                                                     |
|-------------------------------|-------------|------------------------|-------------|---------------------------------------------------------------------|
| REF                           | PART NUMBER | DESCRIPTION            | QTY/CALIPER | FITTING NOTES                                                       |
| 1                             | CP5119-155  | PAD RETAINING PIN      | 2           | -                                                                   |
| 2                             | CP5119-46   | EXTERNAL PIPE ASSEMBLY | 1           | PLEASE CONTACT AP RACING TECHNICAL SUPPORT FOR FITTING INSTRUCTIONS |
| 3                             | CP3720-173  | BLEED SCREWS           | 2           | MAX TIGHTENING TORQUE 17Nm                                          |
| 4                             | CP5235-108  | SST PISTON             | 2           | -                                                                   |
| 5                             | CP4519-L    | SEAL KIT               | 1           | REFER TO PUBLICATION REF: P14.290 & P14.220                         |
| 6                             | CP4398-108  | R CLIP                 | 2           | -                                                                   |