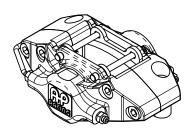

# **GENERAL DESCRIPTION**

THIS IS A 2-POT CALIPER DESIGNED TO OPERATE ON A IRON DISC OF UP TO DIA 258.20MM X 20MM THICK. ALL CALIPERS ARE FITTED WITH STAINLESS STEEL BRIDGE PIPES AS STANDARD. THIS CALIPER IS FITTED WITH DUST SEALS IN THE BORES.

### HANDING NOTE

RH AS SHOWN LH OPPOSITE