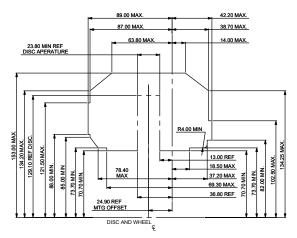

### INSTALLATION INFORMATION

DISC AND CALIPER MOUNTING TOLERANCES TO BE SUCH THAT THE DISC IN CENTRAL TO THE CALIPER TO WITHIN ±0.5MM. CALIPER TO BE MOUNTED WITHIN ±15° FROM VERTICAL DISC CLEARANCE SHOULD BE 2.5MM NOM. FROM DISC O.D. TO PATHWAY.

### **KEY TO DIMENSIONS**

DIMENSION 'PL' TOP OF PAD MATERIAL TO MOUNTING BOSS FACE WITH PAD SITTING DOWN ON PAD PINS. DIMENSION 'U' WHEEL CENTRE TO CALIPER MOUNTING BOSS FACE (DISC DIAMETER/2 - 'PL' DIMENSION).