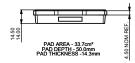

### **TECHNICAL INFORMATION**

PISTON DIA: 2 X 44.5MM TOTAL PISTON AREA: 31.11CM2 PISTON MATERIAL - ALUMINIUM ALLOY **BODY MATERIAL - ALUMINIUM ALLOY** ALL HYDRAULIC THREADS M10 X 1.0 WEIGHT LESS PADS: 1.6kg