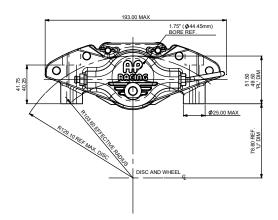

### **TECHNICAL INFORMATION**

PISTON DIA: 2 X 44.5MM TOTAL PISTON AREA: 31.11CM2 PISTON MATERIAL - ALUMINIUM ALLOY **BODY MATERIAL - ALUMINIUM ALLOY** ALL HYDRAULIC THREADS M10 X 1.0 WEIGHT LESS PADS: 1.6kg

### INSTALLATION INFORMATION

DISC AND CALIPER MOUNTING TOLERANCES TO BE SUCH THAT THE DISC IN CENTRAL TO THE CALIPER TO WITHIN ±0.5MM. CALIPER TO BE MOUNTED WITHIN ±15° FROM VERTICAL DISC CLEARANCE SHOULD BE 2.5MM NOM. FROM DISC O.D. TO PATHWAY.

### **KEY TO DIMENSIONS**

DIMENSION 'PL' TOP OF PAD MATERIAL TO MOUNTING BOSS FACE WITH PAD SITTING DOWN ON PAD PINS. DIMENSION 'U' WHEEL CENTRE TO CALIPER MOUNTING BOSS FACE (DISC DIAMETER/2 - 'PL' DIMENSION).

#### DISC WEAR NOTE

CALIPER DESIGNED TO OPERATE WITH MIN. DISC THICKNESS OF 18.80mm (ASSUMING WEAR DIFFERENTIAL FROM INBOARD AND OUTBOARD FACE NOT EXCEEDING 0.5mm)