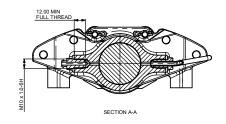

### **TECHNICAL INFORMATION**

PISTON DIA: 2 X 44.5MM TOTAL PISTON AREA: 31.11CM2 PISTON MATERIAL - ALUMINIUM ALLOY **BODY MATERIAL - ALUMINIUM ALLOY** ALL HYDRAULIC THREADS M10 X 1.0 WEIGHT LESS PADS: 1.6kg

### INSTALLATION INFORMATION

DISC AND CALIPER MOUNTING TOLERANCES TO BE SUCH THAT THE DISC IN CENTRAL TO THE CALIPER TO WITHIN ±0.5MM. CALIPER TO BE MOUNTED WITHIN ±15° FROM VERTICAL DISC CLEARANCE SHOULD BE 2.5MM NOM. FROM DISC O.D. TO PATHWAY.

### **KEY TO DIMENSIONS**

DIMENSION 'PL' TOP OF PAD MATERIAL TO MOUNTING BOSS FACE WITH PAD SITTING DOWN ON PAD PINS. DIMENSION 'U' WHEEL CENTRE TO CALIPER MOUNTING BOSS FACE (DISC DIAMETER/2 - 'PL' DIMENSION).